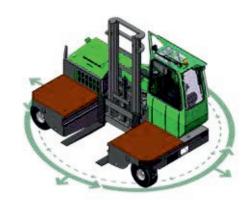

#### **Multi-Directional**

#### Features Include:

- Rubber Mounted Half Open Cabin
- Multi-Direction Operation
- 3 Wheel Hydrostatic Drive
- · Load Sensing Steering
- 4 Way Lever Positioning of Wheels
- Hydraulic Oil Cooler