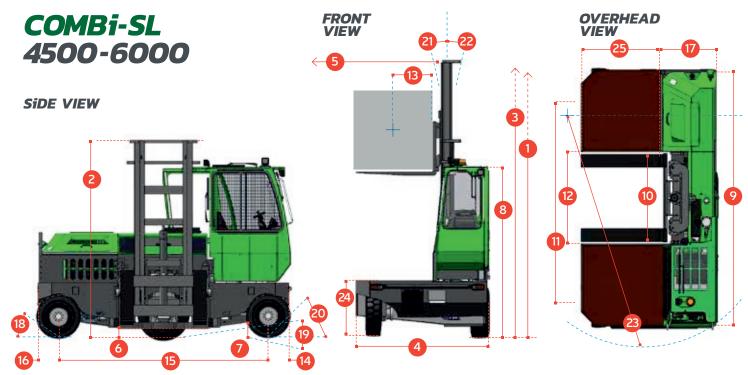

# **nc**nielsen

| REF. | DESCRIPTION                             | 4500 SL                | 5000 SL | 6000 SL   |
|------|-----------------------------------------|------------------------|---------|-----------|
| 1a   | Standard Lift Height                    |                        | 4040mm  |           |
| 1b   | Free Lift Height                        |                        | 0mm     |           |
| 2    | Height Mast Closed                      |                        | 3000mm  |           |
| 3    | Max. (Mast raised)                      |                        | 5200mm  |           |
| 4    | Overall Length                          | 2050mm                 | 2050mm  | 2250mm    |
| 5    | Mast Travel                             | 1290mm                 | 1290mm  | 1490mm    |
| 6    | Ground Clearance Under Mast             |                        | 300mm   |           |
| 7    | Ground Clearance to Centre of Wheelbase |                        | 335mm   |           |
| 8    | Height Over Cab (Without work lights)   |                        | 2670mm  |           |
| 9    | Width                                   |                        | 3900mm  |           |
| 10   | Outside Spread of Fork Arms             |                        | 1350mm  |           |
| 11   | Track Front                             |                        | 3258mm  |           |
| 12   | Frame Opening                           |                        | 1400mm  |           |
| 13   | Load Centre Distance                    |                        | 600mm   |           |
| 14   | Overhang Front                          |                        | 320mm   |           |
| 15   | Wheelbase                               |                        | 3260mm  |           |
| 16   | Overhang Back                           |                        | 320mm   |           |
| 17   | Length From Face of Fork                |                        | 850mm   |           |
| 18   | Approach Angle                          | 45°                    |         |           |
| 19   | Ramp Angle                              | 18°                    |         |           |
| 20   | Departure Angle                         | 45°                    |         |           |
| 21   | Forward Tilt                            | 3°                     |         |           |
| 22   | Backward Tilt                           | 5°                     |         |           |
| 23   | Minimum Outside Radius                  | 2590mm                 |         |           |
| 24   | Platform Height (Optional 750mm)        |                        | 850mm   |           |
| 25   | Platform Length                         | 1200mm                 | 1200mm  | 1400mm    |
|      |                                         |                        |         |           |
| Α    | Capacity                                | 4500 kg                | 5000 kg | 6000 kg   |
| В    | Unladen Weight                          | 9800 kg                | 9900 kg | 10,200 kg |
| C    | Maximum Ground Speed                    | 20 km/h                |         |           |
| D    | Gradeability                            | 15%                    |         |           |
| Ε    | Deutz TCD 3.6L / 4.3 ltr GM LPG         | 55 kW / 72 kW          |         |           |
| F    | Electrics                               | 12 Volt                |         |           |
| G    | Fork Section 50mm x 200mm               | 1200mm                 | 1200mm  | 1400mm    |
| Н    | 27 x 10 - 12 Front Tyre                 | OD 680mm / Width 255mm |         |           |
| I    | 355 / 65 - 15 Rear Tyre                 | OD 800mm / Width 295mm |         |           |
| J    | Standard Colour                         | Green & Grey           |         |           |
| K    | Suspension Seat                         | KAB Model 116          |         |           |