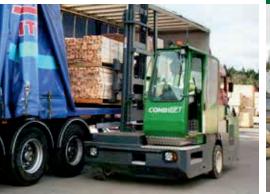

### **COMBi-SL 4500-6000**

COMBILIFT
LIFTING INNOVATION

The 3 wheel sideloader forklift designed for the safe, space saving and productive handling of long and bulky loads.