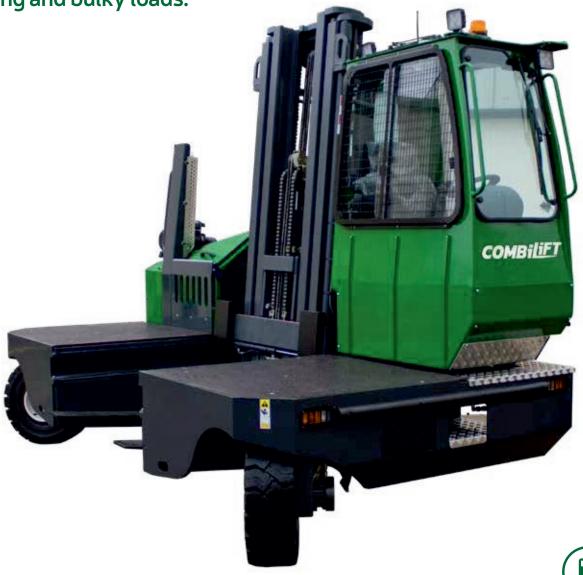

### **COMBi-SL 4500-6000**

COMBILIFT
LIFTING INNOVATION

The 3 wheel sideloader forklift designed for the safe, space saving and productive handling of long and bulky loads.

#### **Multi-Directional**

#### Features Include:

- Rubber Mounted Half Open Cabin
- Multi-Direction Operation
- 3 Wheel Hydrostatic Drive
- · Load Sensing Steering
- 4 Way Lever Positioning of Wheels
- Hydraulic Oil Cooler