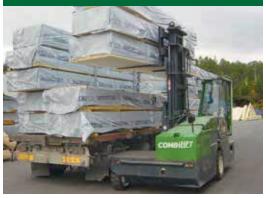

### **COMBi-SL 4500-6000**

COMBILIFT
LIFTING INNOVATION

The 3 wheel sideloader forklift designed for the safe, space saving and productive handling of long and bulky loads.